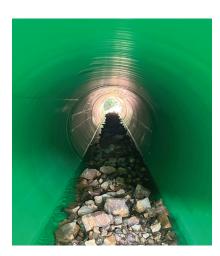

The installed product consisted of 93.5 linear feet of 94.5-inch KUSTOMFLO pipe. The pipe was intentionally oversized to allow for partial burial of the invert, enabling the installation of riprap to support aquatic life passage. Soleno's ability to meet the tight timeline, combined with its emergency readiness and in-stock availability, ensured that the road could be reopened within a week.