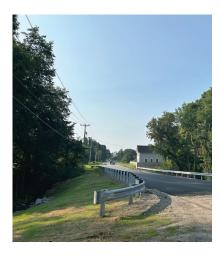

### THE SOLUTION

Soleno responded promptly to the emergency request, using its stock of KUSTOMFLO pipes to address the situation effectively. By mid-week, 93.5 linear feet of 94.5-inch KUSTOMFLO pipe was shipped, and the contractor, Kubricky Construction Corp, installed the pipe by Friday. The road was reopened shortly thereafter, significantly minimizing disruption to local transportation.

The installed product consisted of 93.5 linear feet of 94.5-inch KUSTOMFLO pipe. The pipe was intentionally oversized to allow for partial burial of the invert, enabling the installation of riprap to support aquatic life passage. Soleno's ability to meet the tight timeline, combined with its emergency readiness and in-stock availability, ensured that the road could be reopened within a week.