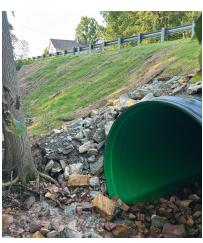

#### THE CONTEXT

Recent storms caused extensive damage to Vermont State Highway Route 116 in Hinesburg, VT, washing out a significant section of the roadway. With numerous roads in the region still closed due to washouts, there was an urgent need for rapid and effective repairs to restore critical transportation routes. The Vermont Department of Transportation approached Soleno to explore potential solutions for their specific challenges. Leveraging our expertise in custom pipe fabrication, we provided a large-diameter pipe solution, ensuring a timely and effective response to their infrastructure needs.

### THE SOLUTION

Soleno responded promptly to the emergency request, using its stock of KUSTOMFLO pipes to address the situation effectively. By mid-week, 93.5 linear feet of 94.5-inch KUSTOMFLO pipe was shipped, and the contractor, Kubricky Construction Corp, installed the pipe by Friday. The road was reopened shortly thereafter, significantly minimizing disruption to local transportation.

The installed product consisted of 93.5 linear feet of 94.5-inch KUSTOMFLO pipe. The pipe was intentionally oversized to allow for partial burial of the invert, enabling the installation of riprap to support aquatic life passage. Soleno's ability to meet the tight timeline, combined with its emergency readiness and in-stock availability, ensured that the road could be reopened within a week.