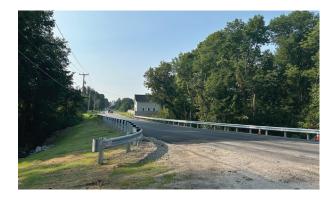

### THE SOLUTION

Soleno responded promptly to the emergency request, using its stock of KUSTOMFLO pipes to address the situation effectively. By mid-week, 93.5 linear feet of 94.5-inch KUSTOMFLO pipe was shipped, and the contractor, Kubricky Construction Corp, installed the pipe by Friday. The road was reopened shortly thereafter, significantly minimizing disruption to local transportation.

This emergency repair project on Vermont State Highway Route 116 highlights Soleno's ability to respond quickly and effectively to infrastructure crises. The success of this project underscores the value of having reliable, high-quality solutions ready to deploy for any type of situation, setting the stage for similar opportunities in the future.