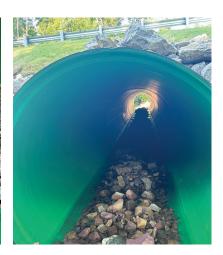

### THE SOLUTION

Soleno responded promptly to the emergency request, using its stock of KUSTOMFLO pipes to address the situation effectively. By mid-week, 93.5 linear feet of 94.5-inch KUSTOMFLO pipe was shipped, and the contractor, Kubricky Construction Corp, installed the pipe by Friday. The road was reopened shortly thereafter, significantly minimizing disruption to local transportation.

The installed product consisted of 93.5 linear feet of 94.5-inch KUSTOMFLO pipe. The pipe was intentionally oversized to allow for partial burial of the invert, enabling the installation of riprap to support aquatic life passage. Soleno's ability to meet the tight timeline, combined with its emergency readiness and in-stock availability, ensured that the road could be reopened within a week.