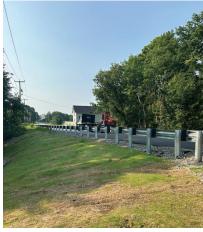

The installed product consisted of 93.5 linear feet of 94.5-inch KUSTOMFLO pipe. The pipe was intentionally oversized to allow for partial burial of the invert, enabling the installation of riprap to support aquatic life passage. Soleno's ability to meet the tight timeline, combined with its emergency readiness and in-stock availability, ensured that the road could be reopened within a week.

### THE BENEFITS

The rapid response from Soleno demonstrated its commitment to addressing emergency situations effectively. The use of oversized KUSTOMFLO pipes provided a sustainable solution, accommodating environmental considerations such as aquatic life passage. The durability of the product and the efficiency of the installation process ensured a long-term, reliable outcome. The contractor was able to complete the project and move on to other critical repairs in the region, further demonstrating the effectiveness of the solution.