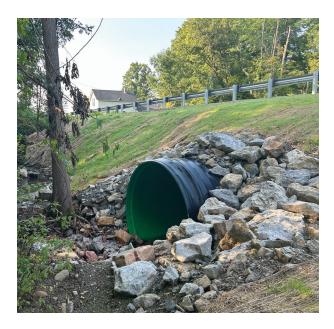

#### THE CONTEXT

Recent storms caused extensive damage to Vermont State Highway Route 116 in Hinesburg, VT, washing out a significant section of the roadway. With numerous roads in the region still closed due to washouts, there was an urgent need for rapid and effective repairs to restore critical transportation routes. The Vermont Department of Transportation approached Soleno to explore potential solutions for their specific challenges. Leveraging our expertise in custom pipe fabrication, we provided a large-diameter pipe solution, ensuring a timely and effective response to their infrastructure needs.

### THE SOLUTION

Soleno responded promptly to the emergency request, using its stock of KUSTOMFLO pipes to address the situation effectively. By mid-week, 93.5 linear feet of 94.5-inch KUSTOMFLO pipe was shipped, and the contractor, Kubricky Construction Corp, installed the pipe by Friday. The road was reopened shortly thereafter, significantly minimizing disruption to local transportation.

The installed product consisted of 93.5 linear feet of 94.5-inch KUSTOMFLO pipe. The pipe was intentionally oversized to allow for partial burial of the invert, enabling the installation of riprap to support aquatic life passage. Soleno's ability to meet the tight timeline, combined with its emergency readiness and in-stock availability, ensured that the road could be reopened within a week.