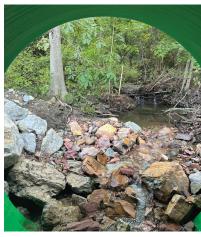

The installed product consisted of 93.5 linear feet of 94.5-inch KUSTOMFLO pipe. The pipe was intentionally oversized to allow for partial burial of the invert, enabling the installation of riprap to support aquatic life passage. Soleno's ability to meet the tight timeline, combined with its emergency readiness and in-stock availability, ensured that the road could be reopened within a week.

### THE BENEFITS

The rapid response from Soleno demonstrated its commitment to addressing emergency situations effectively. The use of oversized KUSTOMFLO pipes provided a sustainable solution, accommodating environmental considerations such as aquatic life passage. The durability of the product and the efficiency of the installation process ensured a long-term, reliable outcome. The contractor was able to complete the project and move on to other critical repairs in the region, further demonstrating the effectiveness of the solution.