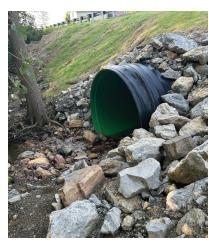

### THE SOLUTION

Soleno responded promptly to the emergency request, using its stock of KUSTOMFLO pipes to address the situation effectively. By mid-week, 93.5 linear feet of 94.5-inch KUSTOMFLO pipe was shipped, and the contractor, Kubricky Construction Corp, installed the pipe by Friday. The road was reopened shortly thereafter, significantly minimizing disruption to local transportation.

The installed product consisted of 93.5 linear feet of 94.5-inch KUSTOMFLO pipe. The pipe was intentionally oversized to allow for partial burial of the invert, enabling the installation of riprap to support aquatic life passage. Soleno's ability to meet the tight timeline, combined with its emergency readiness and in-stock availability, ensured that the road could be reopened within a week.