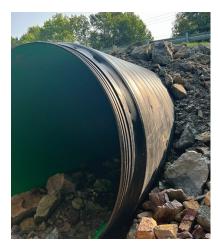

KUSTOMFLO HDPE pipes are known for their robust and tailor-made piping systems designed to meet specific project requirements. The ADAPTIVE design allows optimization of the pipe profile to align with the precise needs of the project or applicable standards. These HDPE pipes are engineered to customer specifications to optimize the performance of a flexible pipe. They offer versatility with hundreds of profile types and configurations with variable wall thickness, including solid wall, closed profile, and open profile options.

#### **KUSTOMFLO**

Our KUSTOMFLO pipe is made using world-renowned KRAH technology, resulting from an ADAPTIVE process that allows the optimization of the pipe profile to meet the specific needs of any project or applicable standard. This custom manufacturing approach, drawing on over 100 different profiles, lets you build to your unique specifications today to help connect communities for generations to come.