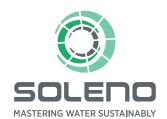

#### THE CONTEXT

Recent storms caused extensive damage to Vermont State Highway Route 116 in Hinesburg, VT, washing out a significant section of the roadway. With numerous roads in the region still closed due to washouts, there was an urgent need for rapid and effective repairs to restore critical transportation routes. The Vermont Department of Transportation approached Soleno to explore potential solutions for their specific challenges. Leveraging our expertise in custom pipe fabrication, we provided a large-diameter pipe solution, ensuring a timely and effective response to their infrastructure needs.

### THE SOLUTION

Soleno responded promptly to the emergency request, using its stock of KUSTOMFLO pipes to address the situation effectively. By mid-week, 93.5 linear feet of 94.5-inch KUSTOMFLO pipe was shipped, and the contractor, Kubricky Construction Corp, installed the pipe by Friday. The road was reopened shortly thereafter, significantly minimizing disruption to local transportation.